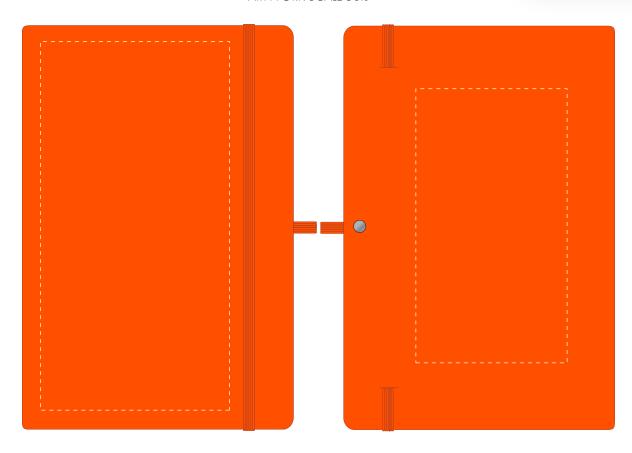

## **PANTONE REFERENCE(S)**

🚱 Full Colour Printing

ARTWORK SCALE 50%

**CENTRED TO PRINT AREA CENTRED TO NOTEBOOK** 

The dashed line is to demonstrate print area and will not appear on your printed item

| Max print area: 195mm x 100mm | Max print area: 145mm x 80mm |
|-------------------------------|------------------------------|
|                               |                              |
|                               | , ,                          |
|                               |                              |
|                               |                              |
|                               |                              |
|                               |                              |
|                               | 1  <br>1  <br>1              |
|                               |                              |
|                               |                              |
| 1<br>                         |                              |
| ]<br>                         |                              |
|                               |                              |
|                               | 1   1                        |
|                               | <br>                         |
|                               |                              |
| 1<br>                         |                              |
| I<br>I                        |                              |
|                               |                              |
|                               | <br>     <br>                |
|                               |                              |
|                               |                              |
|                               |                              |
|                               |                              |
|                               |                              |
|                               |                              |
|                               |                              |
|                               |                              |
|                               |                              |
|                               |                              |
|                               | <br>                         |
|                               | 1<br>                        |
|                               | <br>                         |
|                               |                              |
| <br>                          |                              |
|                               |                              |
|                               |                              |

ARTWORK SCALE 100%

ARTWORK SCALE 100%